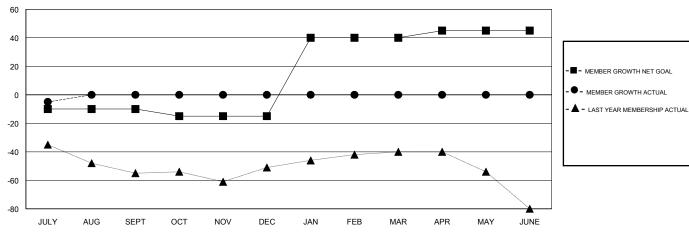

## GOALS AND ACTUAL NEW CLUBS CUMULATIVE

| DROPPED CLUBS: 0  DROPPED MEMBERS |   | 1 CLUBS OF 63 ADDED 1 OR MORE NEW MEMBERS  | GENDER DISTRIBUTION  MALE 1,095 (76.25%)  FEMALE 341 (23.75%)  Women Percentage Fiscal Year Goal: 25% |     |
|-----------------------------------|---|--------------------------------------------|-------------------------------------------------------------------------------------------------------|-----|
| DECEASED                          | 2 | CLICK HERE FOR CUMULATIVE  MEMBERSHIP DATA | TOTAL FAMILY UNIT MEMBERS                                                                             | 220 |
| CLUB CANCELLED                    | 0 |                                            |                                                                                                       | 444 |
| OTHER                             | 5 |                                            | FAMILY MEMBERS PAYING HALF DUES                                                                       | 111 |
| TOTAL                             | 7 |                                            |                                                                                                       |     |