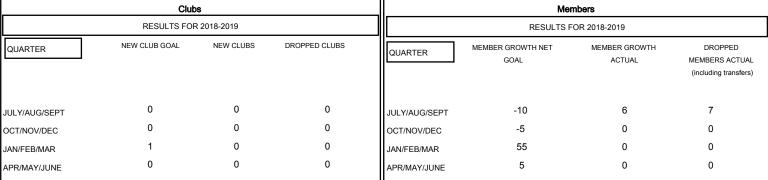

## GOALS AND ACTUAL NEW CLUBS CUMULATIVE

| DROPPED CLUBS: 0  DROPPED MEMBERS |   | 1 CLUBS OF 63 ADDED 1 OR MORE NEW MEMBERS  | GENDER DISTRIBUTION  MALE 1,095 (76.25%)  FEMALE 341 (23.75%)  Women Percentage Fiscal Year Goal: 25% |     |
|-----------------------------------|---|--------------------------------------------|-------------------------------------------------------------------------------------------------------|-----|
| DECEASED                          | 2 | CLICK HERE FOR CUMULATIVE  MEMBERSHIP DATA | TOTAL FAMILY UNIT MEMBERS                                                                             | 220 |
| CLUB CANCELLED                    | 0 |                                            |                                                                                                       | 444 |
| OTHER                             | 5 |                                            | FAMILY MEMBERS PAYING HALF DUES                                                                       | 111 |
| TOTAL                             | 7 |                                            |                                                                                                       |     |